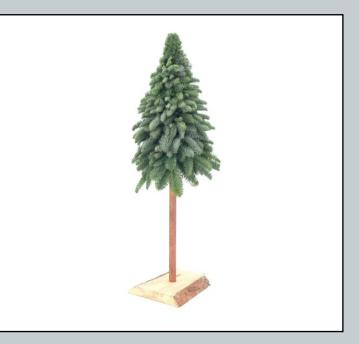

#### While supplies last, shop at shop.verdesgreens.nl

**Nobilis Tree Flat** Various Lengths:

Nobilis Tree Flat 30cm:

Nobilis Tree Flat 40cm:

Nobilis Tree Flat 50cm:

Nobilis Tree Flat 60cm:

Nobilis Tree on stick Various Lengths: Nobilis Tree on stick 30+30cm: Nobilis Tree on stick 40+40cm: Nobilis Tree on stick 50+50cm: Nobilis Tree on stick 60+60cm: