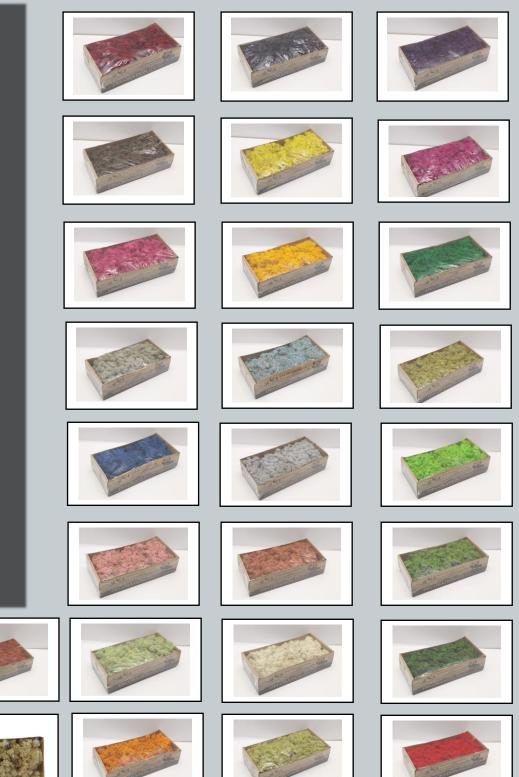

### **Decorative Mosses**

On picture: Flat moss

115

| Flat moss box                 | Flat moss Bio Bag              | Flat moss mini x5            |
|-------------------------------|--------------------------------|------------------------------|
|                               |                                |                              |
| Sphagnum Moss Bag             | Bolmos Plastic Crate           | Sphagnum Moss Crate          |
| Drife we                      |                                |                              |
| Spanish Moss Tillantsia Rough | Icelandic Moss (See next page) | Spanish Moss Tillantsia Fine |

While supplies last, shop at shop.verdesgreens.nl

**Icelandic Moss** Price: Colours: <u>Anthracite</u> <u>Eggplant</u> <u>Bordeaux</u> <u>Brown</u> Lemon Yellow Erica Natural <u>Fuchsia</u> <u>Yellow</u> Grass Green <u>Grey</u> Ice Blue <u>Kiwi</u> Royal Blue Lavendel Blue Light Grass Green Light Pink <u>Mango</u> Medium Green Mint Green Misty White Moss Green Orange Old Green <u>Red</u> <u>Sienna</u> <u>Springgreen</u> <u>Black</u>