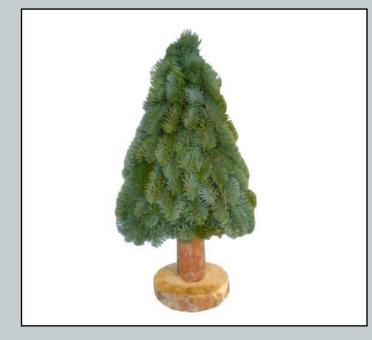

# Nobilis Trees

### On picture: Nobilis Tree, Various Lengths

### **Verdes Greens**

Nobilis Trees Various Lengths: Nobilis Tree 30cm: Nobilis Tree 40cm: Nobilis Tree 50cm: Nobilis Tree 60cm: Nobilis Tree 80cm: Nobilis Tree 100cm: Nobilis Tree 120cm: