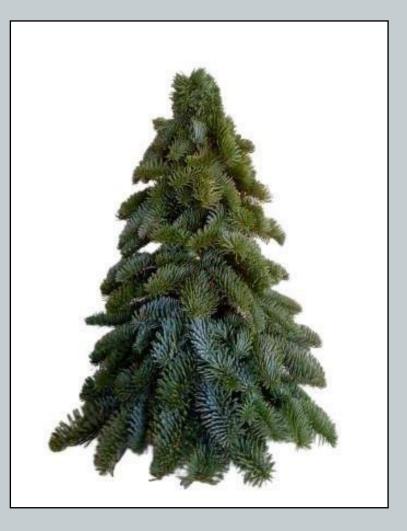

### On picture: Nobilis Tree, Various Lengths

### **Verdes Greens**

Nobilis Trees Various Lengths: Nobilis Tree 30cm: Nobilis Tree 40cm: Nobilis Tree 50cm: Nobilis Tree 60cm: Nobilis Tree 80cm: Nobilis Tree 100cm: Nobilis Tree 120cm: