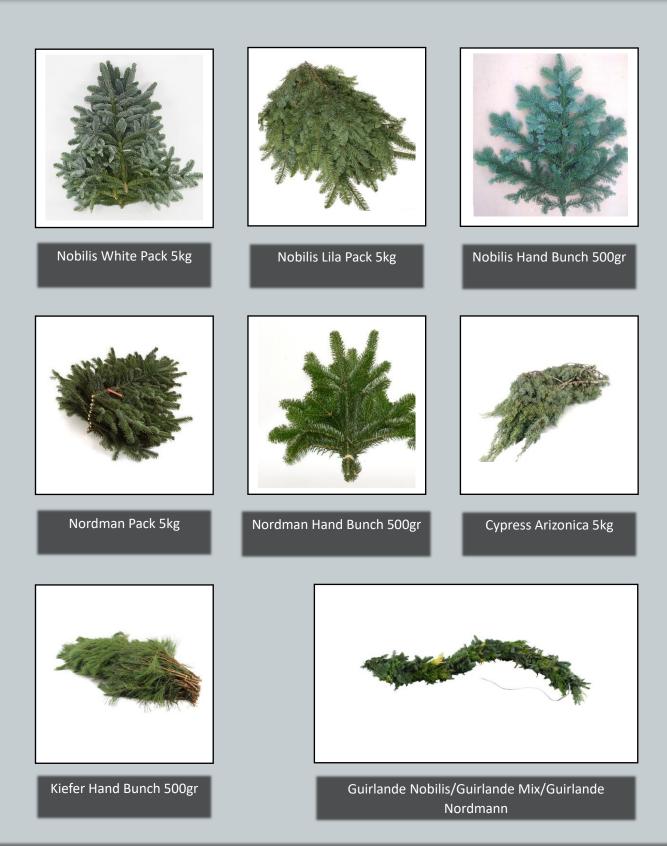

### Christmas Greens

On picture: Nobilis Bunch (with added decorations)

In

#### While supplies last, shop at shop.verdesgreens.nl